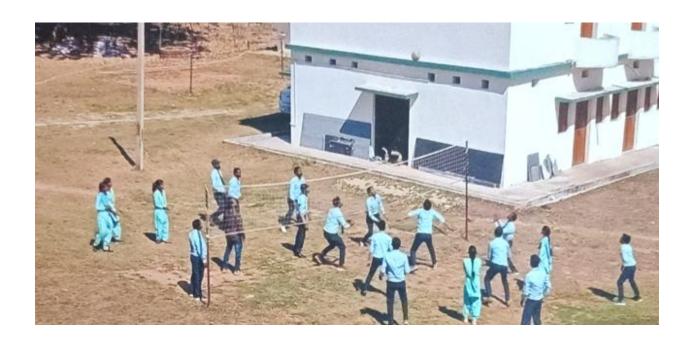

| 12.3 | Whether the institution has Playground / Games Facility / Sports | Yes                                         | No    |
|------|------------------------------------------------------------------|---------------------------------------------|-------|
| a    | Area of play ground                                              | 30000 Sq.Ft                                 | Sq.Ft |
| b    | Facilities for sports (list may be annexed)                      | Cricket, Volleyball,<br>Badminton, Football |       |
| С    | Facilities for games (list may be annexed)                       | Carom, Chess, Ludo                          |       |

## **Sports Facilities**