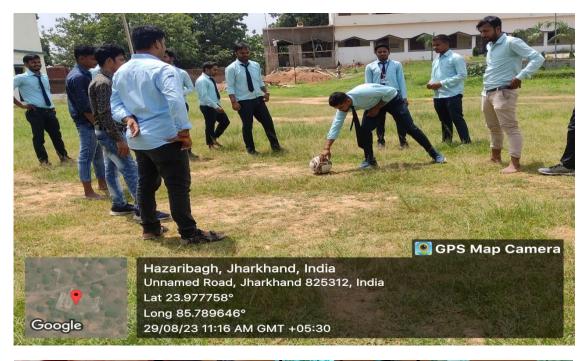

University & JAC, Namkum, Ranchi (Jharkhand)

| Ref | Date |
|-----|------|
|     |      |

# **Computer Lab**







## **DAULAT MAHATO MEMORIAL TEACHERS' TRAINING COLLEGE**

BANASO, BISHNUGARH, HAZARIBAG (JHARKHAND)- 825312
Email: dmmttc.banaso@gmail.com, Website: dmmttc.com
Recognized by: ERC, NCTE Bhubneswar
Affiliated by: Vinoba Bhave University & JAC, Namkum, Ranchi (Jharkhand)

| Ref | Date |
|-----|------|
|-----|------|

## **Science Lab**













Ref. .....

# DAULAT MAHATO MEMORIAL TEACHERS' TRAINING COLLEGE

BANASO, BISHNUGARH, HAZARIBAG (JHARKHAND)- 825312
Email: dmmttc.banaso@gmail.com, Website: dmmttc.com
Recognized by: ERC, NCTE Bhubneswar
Affiliated by: Vinoba Bhave University & JAC, Namkum, Ranchi (Jharkhand)

|  | Date |  |
|--|------|--|

## **Sports Facilities**