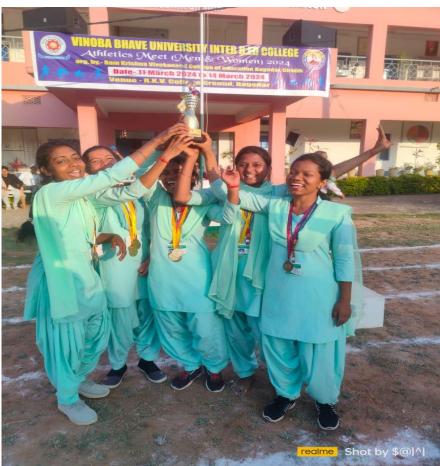

| 12.3 | Whether the institution has Playground / Games Facility / Sports | Yes                                         | No    |
|------|------------------------------------------------------------------|---------------------------------------------|-------|
| a    | Area of play ground                                              | 30000 Sq.Ft                                 | Sq.Ft |
| b    | Facilities for sports (list may be annexed)                      | Cricket, Volleyball,<br>Badminton, Football |       |
| С    | Facilities for games (list may be annexed)                       | Carom, Chess, Ludo                          |       |

## **Sports Facilities**